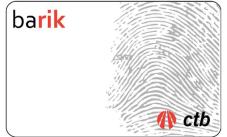

## Public transportation

Within the City of Bilbao, you can travel by bus, metro and tram (Tramvia), the best way to use all transportation modes is to use **<u>Barik card.</u>** 

#### <u>Ba<mark>rik</mark> Card</u>

The Barik Card is a Card with a "contactless" chip that allows travel on all modes of public transport in Bilbao including Bus, Metro,

Tranvia

The Barik Card costs 3 euros. To travel it will be necessary to make a minimum recharge of 5 euros.

The anonymous Barik Card (without photo) can be purchased at:

- Card vending machines (MEAT and miniMEAT) in Metro Bilbao, Renfe, Eusko-Tren, Atxuriko Tram stop, and at the tourist office (circular plaza n° 1).
- More than 450 outlets including tobacco shops, kiosks and other commercial premises in Bizkaia where you can find the Barik sign.

Please visit <u>https://www.ctb.eus/en/how-does-barik-work</u> for more information.