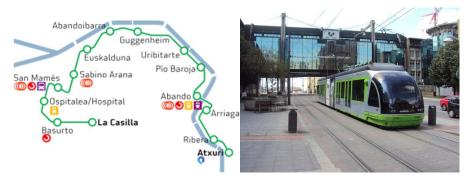

## A) By City Tram

euskotren tranbia

The city tram (Tranvia) runs regularly between the La Casilla and the Bizkaia Atxuri and have a stop at <u>San Mames</u> in 2 minute walking distance to Bilbao School of Engineering.

Tranvia runs at workdays before 21pm every 10min, on the weekends and between 21pm and 23:50 pm every 15min. It is the easy way to reach the venue. Departure is from Tranvia stops marked by  $\heartsuit$ . You will need a ticket tariff A for around 1,50  $\in$ .

#### B) By Metro

metro bilbao

The Bilbao metro has a stop at <u>San Mames</u> in 2 minute walking distance to Bilbao School of Engineering

For more detailed map of metro please attached map of metro.