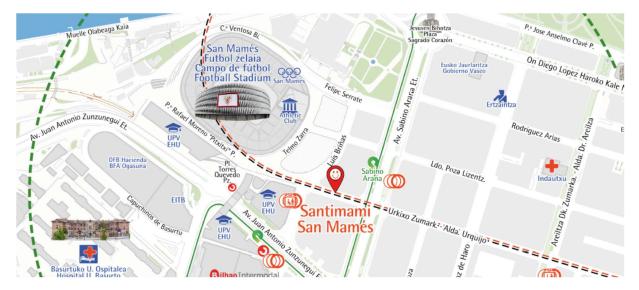

# Venue location

**Faculty of Engineering of Bilbao** is located aside the well known Football stadium of **San Mames**. Here is the google map address link, if you use google, you may click following link or scan QR code.

## A) By City Tram

euskotren tranbia

The city tram (Tranvia) runs regularly between the La Casilla and the Bizkaia Atxuri and have a stop at <u>San Mames</u> in 2 minute walking distance to Bilbao School of Engineering.

Tranvia runs at workdays before 21pm every 10min, on the weekends and between 21pm and 23:50 pm every 15min. It is the easy way to reach the venue. Departure is from Tranvia stops marked by  $\heartsuit$ . You will need a ticket tariff A for around 1,50  $\in$ .

#### B) By Metro

metro bilbao

The Bilbao metro has a stop at <u>San Mames</u> in 2 minute walking distance to Bilbao School of Engineering

For more detailed map of metro please attached map of metro.

### Arrival by international bus

Busses arrive at the central bus station called 'San Mames Intermodal', In Intermodal, Bilbao Faculty of Engineering is located just outside the Intermodal exit gate on the Juan Antonio Zunzunegui street.

### Arrival by plane (from Bilbao Airport)

<u>Option 1:</u> Take the airport taxi. it takes 20 minutes and will cost you around 25  $\in$  from airport to venue.

<u>Option 2</u>: Take the bus A3247 (3€) from stop right from the airport arrival exit, (follow the signs for Bus). Ticket office is located inside the arrival hall. Get off on last stop (**Bilbao Intermodal**) and Bilbao Faculty of Engineering is located just outside the Intermodal exit gate on the Juan Antonio Zunzunegui street.